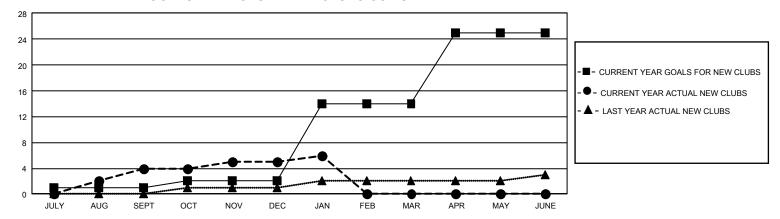

| 3             | 4         | 7             | JULY/AUG/SEPT         | 618                     | 794                     | 634                                          |
| OCT/NOV/DEC           | 3             | 1         | 7             | OCT/NOV/DEC           | 612                     | 603                     | 848                                          |
| JAN/FEB/MAR           | 36            | 1         | 0             | JAN/FEB/MAR           | 732                     | 196                     | 172                                          |
| APR/MAY/JUNE          | 33            | 0         | 0             | APR/MAY/JUNE          | 713                     | 0                       | 0                                            |

## GOALS AND ACTUAL NEW CLUBS CUMULATIVE



## GOALS AND ACTUAL MEMBERS CUMULATIVE



| DROPPED CLUBS: 14 |       | 531 CLUBS OF 1,163 ADDED 1<br>OR MORE NEW MEMBERS | GENDER DISTRIBUTION                  |                 |  |
|-------------------|-------|---------------------------------------------------|--------------------------------------|-----------------|--|
|                   |       |                                                   | MALE                                 | 14,069 (63.08%) |  |
|                   |       |                                                   | FEMALE                               | 8,225 (36.88%)  |  |
| DROPPED MEMBERS   |       |                                                   | NON BINARY                           | 5 (0.02%)       |  |
| DECEASED          | 213   |