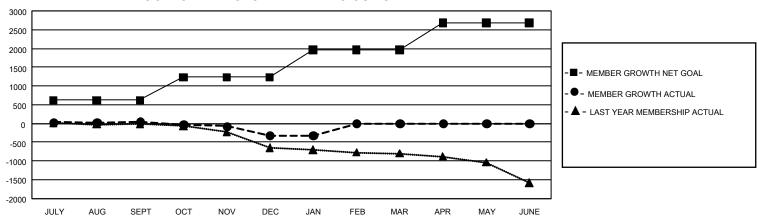

## GOALS AND ACTUAL MEMBERS CUMULATIVE

| DROPPED CLUBS: 14 |       | 531 CLUBS OF 1,163 ADDED 1<br>OR MORE NEW MEMBERS | GENDER DISTRIBUTION                  |                 |  |
|-------------------|-------|---------------------------------------------------|--------------------------------------|-----------------|--|
|                   |       |                                                   | MALE                                 | 14,069 (63.08%) |  |
|                   |       |                                                   | FEMALE                               | 8,225 (36.88%)  |  |
| DROPPED MEMBERS   |       |                                                   | NON BINARY                           | 5 (0.02%)       |  |
| DECEASED          | 213   |                                                   | PREFER NOT TO ANSWER                 | 3 (0.01%)       |  |
| CLUB CANCELLED    | 6     |                                                   | TOTAL FAMILY UNIT MEMBERS 3,4        |                 |  |
| OTHER             | 1,435 | CLICK HERE FOR                                    |                                      |                 |  |
| TOTAL             | 1,654 | CUMULATIVE MEMBERSHIP DATA                        | FAMILY MEMBERS PAYING HALF DUES 1,74 |                 |  |